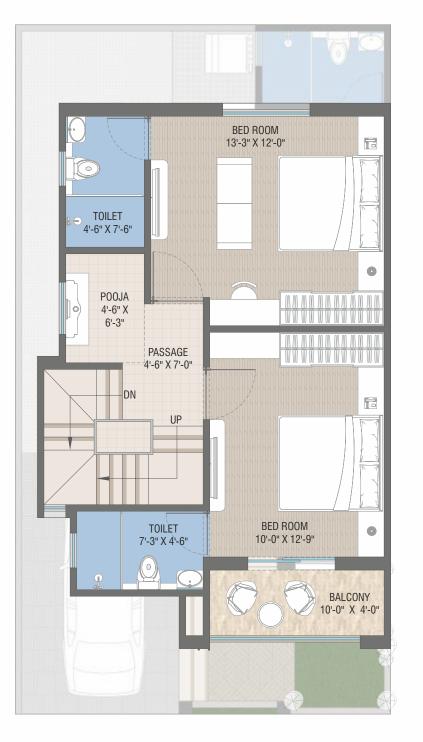

ad, Tarsali,
Vadodara, Gujarat 390004

Mobile: **63 51 51 39 39** 

Email: vaibhavinfravadodara@gmail.com



**ASHOK SHAH** & **A**SSOCIATES



4 & 4.5 BHK SERENE TRIPLEX VILLA



YOUR SANCTUARY IN NATURE











# DISCOVER SERENITY IN EVERY DETAIL

At Nest Villa, we believe that every detail matters. That's why our balconies are adorned with lush
plants and thoughtfully placed
lighting, creating an oasis of calm
both day and night. It's a place where
you can stargaze, listen to the
soothing sounds of nature, and let the worries of the world melt away.









# **GROUND FLOOR PLAN**



B.UP AREA = 680.00 SQ.FT.

# FIRST FLOOR PLAN



# SECOND FLOOR PLAN



B.UP AREA = 645.00 SQ.FT.

B.UP AREA = 460.00 SQ.FT.



# **GROUND FLOOR PLAN**



B.UP AREA = 616.00 SQ.FT.

# FIRST FLOOR PLAN



B.UP AREA = 582.00 SQ.FT.

# SECOND FLOOR PLAN



B.UP AREA = 415.00 SQ.FT.



# **AMENITIES**



•II-II• GYM ROOM



JOGGING TRACK





SENIOR CITIZEN SITTING



AC. MULTIPURPOSE HALL



GAZEB0



CHILDREN PLAY AREA



LUSH GREEN GARDEN



AC. MINI THEATRE



# **GROUND FLOOR**



# FIRST FLOOR







# **SPECIFICATION**

### STRUCTURE:

 Earthquake resistant RCC frame structure designed by approved Structural Consultant.

### **FLOORING**

- Premium quality glazed vitrified tiles in all room.
- Anti-skid flooring in Bath, Wash and Balcony.

### **WALL FINISH**

- Interior: Smooth finish plaster with 2 coat Putty and Primer.
- Exterior: Double coat plaster with Weather Resistant Paint.

### **TERRACE**

© Elegant China Mosaic finish with water proofing treatment.

### **ELECTRIFICATION*