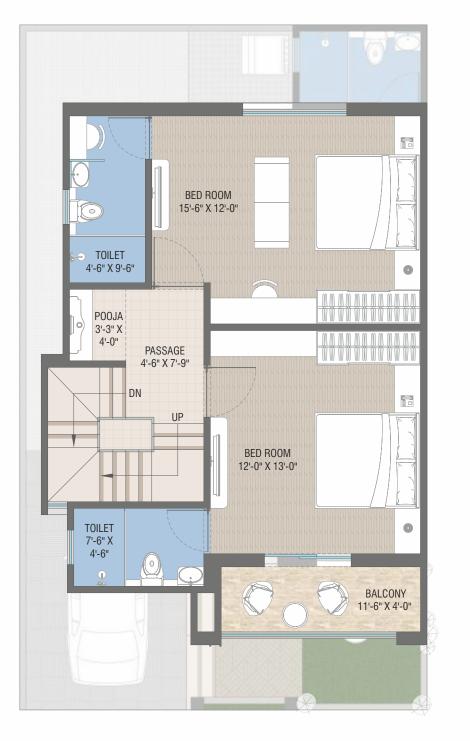

**" Shantam Nest "**Opp. Darshanam Crest,
Beside Shree Amar Shraddha Society,
Soma Talav - Tarsali Ring Road, Tarsali,
Vadodara, Gujarat 390004

Mobile: **63 51 51 39 39** 

Email: vaibhavinfravadodara@gmail.com



**ASHOK SHAH** & **A**SSOCIATES



4 & 4.5 BHK SERENE TRIPLEX VILLA



YOUR SANCTUARY IN NATURE











# DISCOVER SERENITY IN EVERY DETAIL

At Nest Villa, we believe that every detail matters. That's why our balconies are adorned with lush
plants and thoughtfully placed
lighting, creating an oasis of calm
both day and night. It's a place where
you can stargaze, listen to the
soothing sounds of nature, and let the worries of the world melt away.









# **GROUND FLOOR PLAN**



B.UP AREA = 680.00 SQ.FT.

# FIRST FLOOR PLAN



# SECOND FLOOR PLAN



B.UP AREA = 645.00 SQ.FT.

B.UP AREA = 460.00 SQ.FT.



# **GROUND FLOOR PLAN**



B.UP AREA = 616.00 SQ.FT.

# FIRST FLOOR PLAN



B.UP AREA = 582.00 SQ.FT.

# SECOND FLOOR PLAN



B.UP AREA = 415.00 SQ.FT.



# **AMENITIES**



•II-II• GYM ROOM



JOGGING TRACK





SENIOR CITIZEN SITTING



AC. MULTIPURPOSE HALL



GAZEB0



CHILDREN PLAY AREA



LUSH GREEN GARDEN



AC. MINI THEATRE



# **GROUND FLOOR**



# FIRST FLOOR







# **SPECIFICATION**

### STRUCTURE:

 Earthquake resistant RCC frame structure designed by approved Structural Consultant.

### **FLOORING**

- Premium quality glazed vitrified tiles in all room.
- Anti-skid flooring in Bath, Wash and Balcony.

### **WALL FINISH**

- Interior: Smooth finish plaster with 2 coat Putty and Primer.
- Exterio