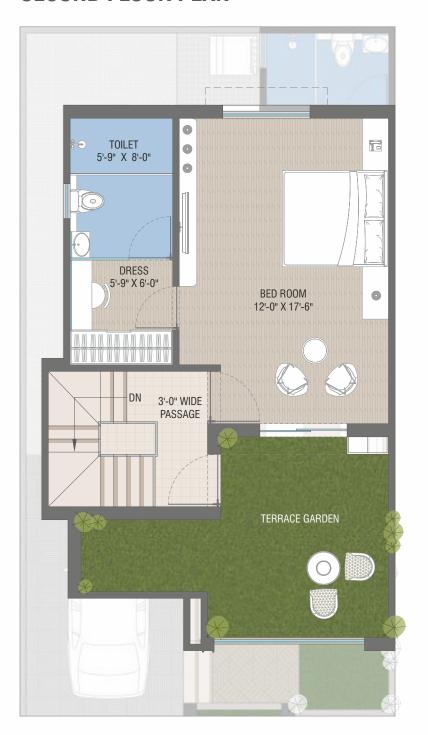

# SECOND FLOOR PLAN

B.UP AREA = 645.00 SQ.FT.

B.UP AREA = 460.00 SQ.FT.

# SECOND FLOOR PLAN

B.UP AREA = 415.00 SQ.FT.