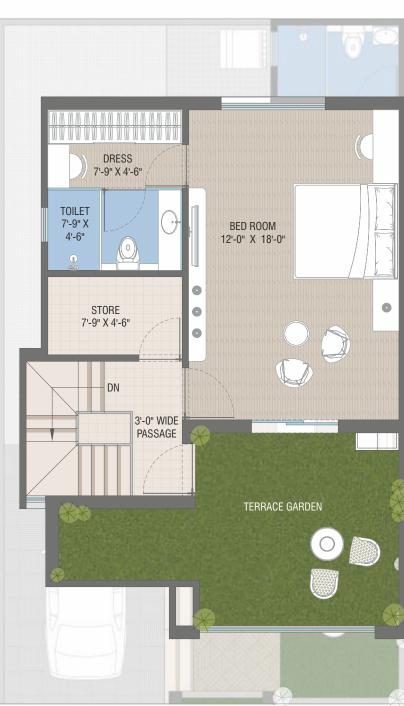

**" Shantam Nest "**Opp. Darshanam Crest,
Beside Shree Amar Shraddha Society,
Soma Talav - Tarsali Ring Road, Tarsali,
Vadodara, Gujarat 390004

Mobile: **63 51 51 39 39** 

Email: vaibhavinfravadodara@gmail.com



**ASHOK SHAH** & **A**SSOCIATES



4 & 4.5 BHK SERENE TRIPLEX VILLA



YOUR SANCTUARY IN NATURE











# DISCOVER SERENITY IN EVERY DETAIL

At Nest Villa, we believe that every detail matters. That's why our balconies are adorned with lush
plants and thoughtfully placed
lighting, creating an oasis of calm
both day and night. It's a place where
you can stargaze, listen to the
soothing sounds of nature, and let the worries of the world melt away.









# **GROUND FLOOR PLAN**



B.UP AREA = 680.00 SQ.FT.

# FIRST FLOOR PLAN



# SECOND FLOOR PLAN



B.UP AREA = 645.00 SQ.FT.

B.UP AREA = 460.00 SQ.FT.



# **GROUND FLOOR PLAN**



B.UP AREA = 616.00 SQ.FT.

# FIRST FLOOR PLAN



B.UP AREA = 582.00 SQ.FT.

# SECOND FLOOR PLAN



B.UP AREA = 415.00 SQ.FT.



# **AMENITIES**



•II-II• GYM ROOM



JOGGING TRACK





SENIOR CITIZEN SITTING



AC. MULTIPURPOSE HALL



GAZEB0



CHILDREN PLAY AREA



LUSH GREEN GARDEN



AC. MINI THEATRE



# **GROUND FLOOR**



# FIRST FLOOR







# **SPECIFICATION**

### STRUCTURE:

 Earthquake resistant RCC frame structure designed by approved Structural Consultant.

### **FLOORING**

- Premium quality glazed vitrified tiles in all room.
- Anti-skid flooring in Bath, Wash and Balcony.

### **WALL FINISH**

- Interior: Smooth finish plaster with 2 coat Putty and Primer.
- Exterior: Double coat plaster