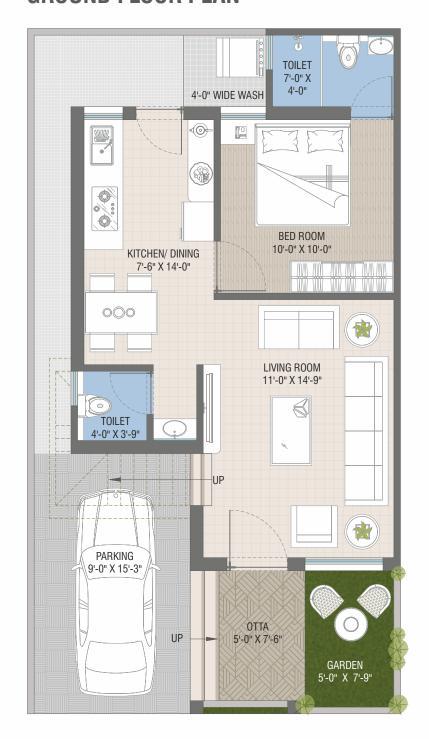

ar Shraddha Society,
Soma Talav - Tarsali Ring Road, Tarsali,
Vadodara, Gujarat 390004

Mobile: **63 51 51 39 39** 

Email: vaibhavinfravadodara@gmail.com



**ASHOK SHAH** & **A**SSOCIATES



4 & 4.5 BHK SERENE TRIPLEX VILLA



YOUR SANCTUARY IN NATURE











# DISCOVER SERENITY IN EVERY DETAIL

At Nest Villa, we believe that every detail matters. That's why our balconies are adorned with lush
plants and thoughtfully placed
lighting, creating an oasis of calm
both day and night. It's a place where
you can stargaze, listen to the
soothing sounds of nature, and let the worries of the world melt away.









# **GROUND FLOOR PLAN**



B.UP AREA = 680.00 SQ.FT.

# FIRST FLOOR PLAN



# SECOND FLOOR PLAN



B.UP AREA = 645.00 SQ.FT.

B.UP AREA = 460.00 SQ.FT.



# **GROUND FLOOR PLAN**



B.UP AREA = 616.00 SQ.FT.

# FIRST FLOOR PLAN



B.UP AREA = 582.00 SQ.FT.

# SECOND FLOOR PLAN



B.UP AREA = 415.00 SQ.FT.



# **AMENITIES**



•II-II• GYM ROOM



JOGGING TRACK





SENIOR CITIZEN SITTING



AC. MULTIPURPOSE HALL



GAZEB0



CHILDREN PLAY AREA



LUSH GREEN GARDEN



AC. MINI THEATRE



# **GROUND FLOOR**



# FIRST FLOOR







# **SPECIFICATION**

### STRUCTURE:

 Earthquake resistant RCC frame structure designed by approved Structural Consultant.

### **FLOORING**

- Premium quality glazed vitrified tiles in all room.
- Anti-skid flooring in Bath, Wash and Balcony.

### **WALL FINISH**

- Interior: Smooth finish plaster with 2 coat Putty and Primer.
- Exterior: Double coat plaster with Weather Resistant Paint.

### **TERRACE**

© Elegant China Mosaic finish with