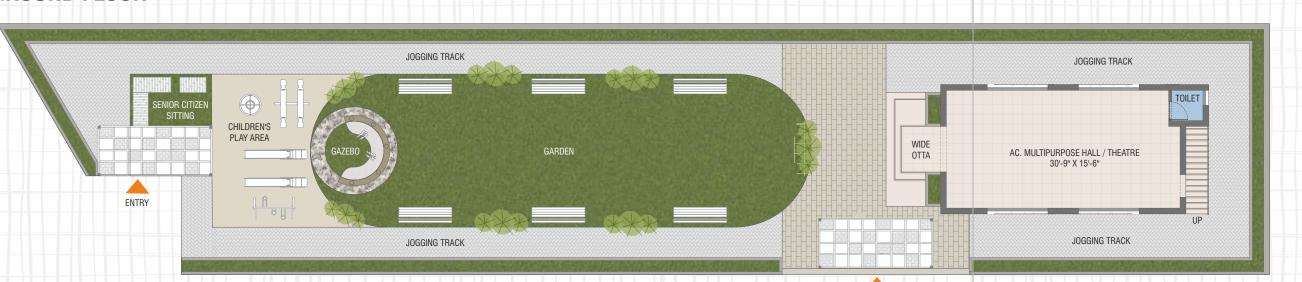

# **AMENITIES**

•II-II• GYM ROOM

JOGGING TRACK

SENIOR CITIZEN SITTING

AC. MULTIPURPOSE HALL

GAZEB0

CHILDREN PLAY AREA

LUSH GREEN GARDEN

AC. MINI THEATRE