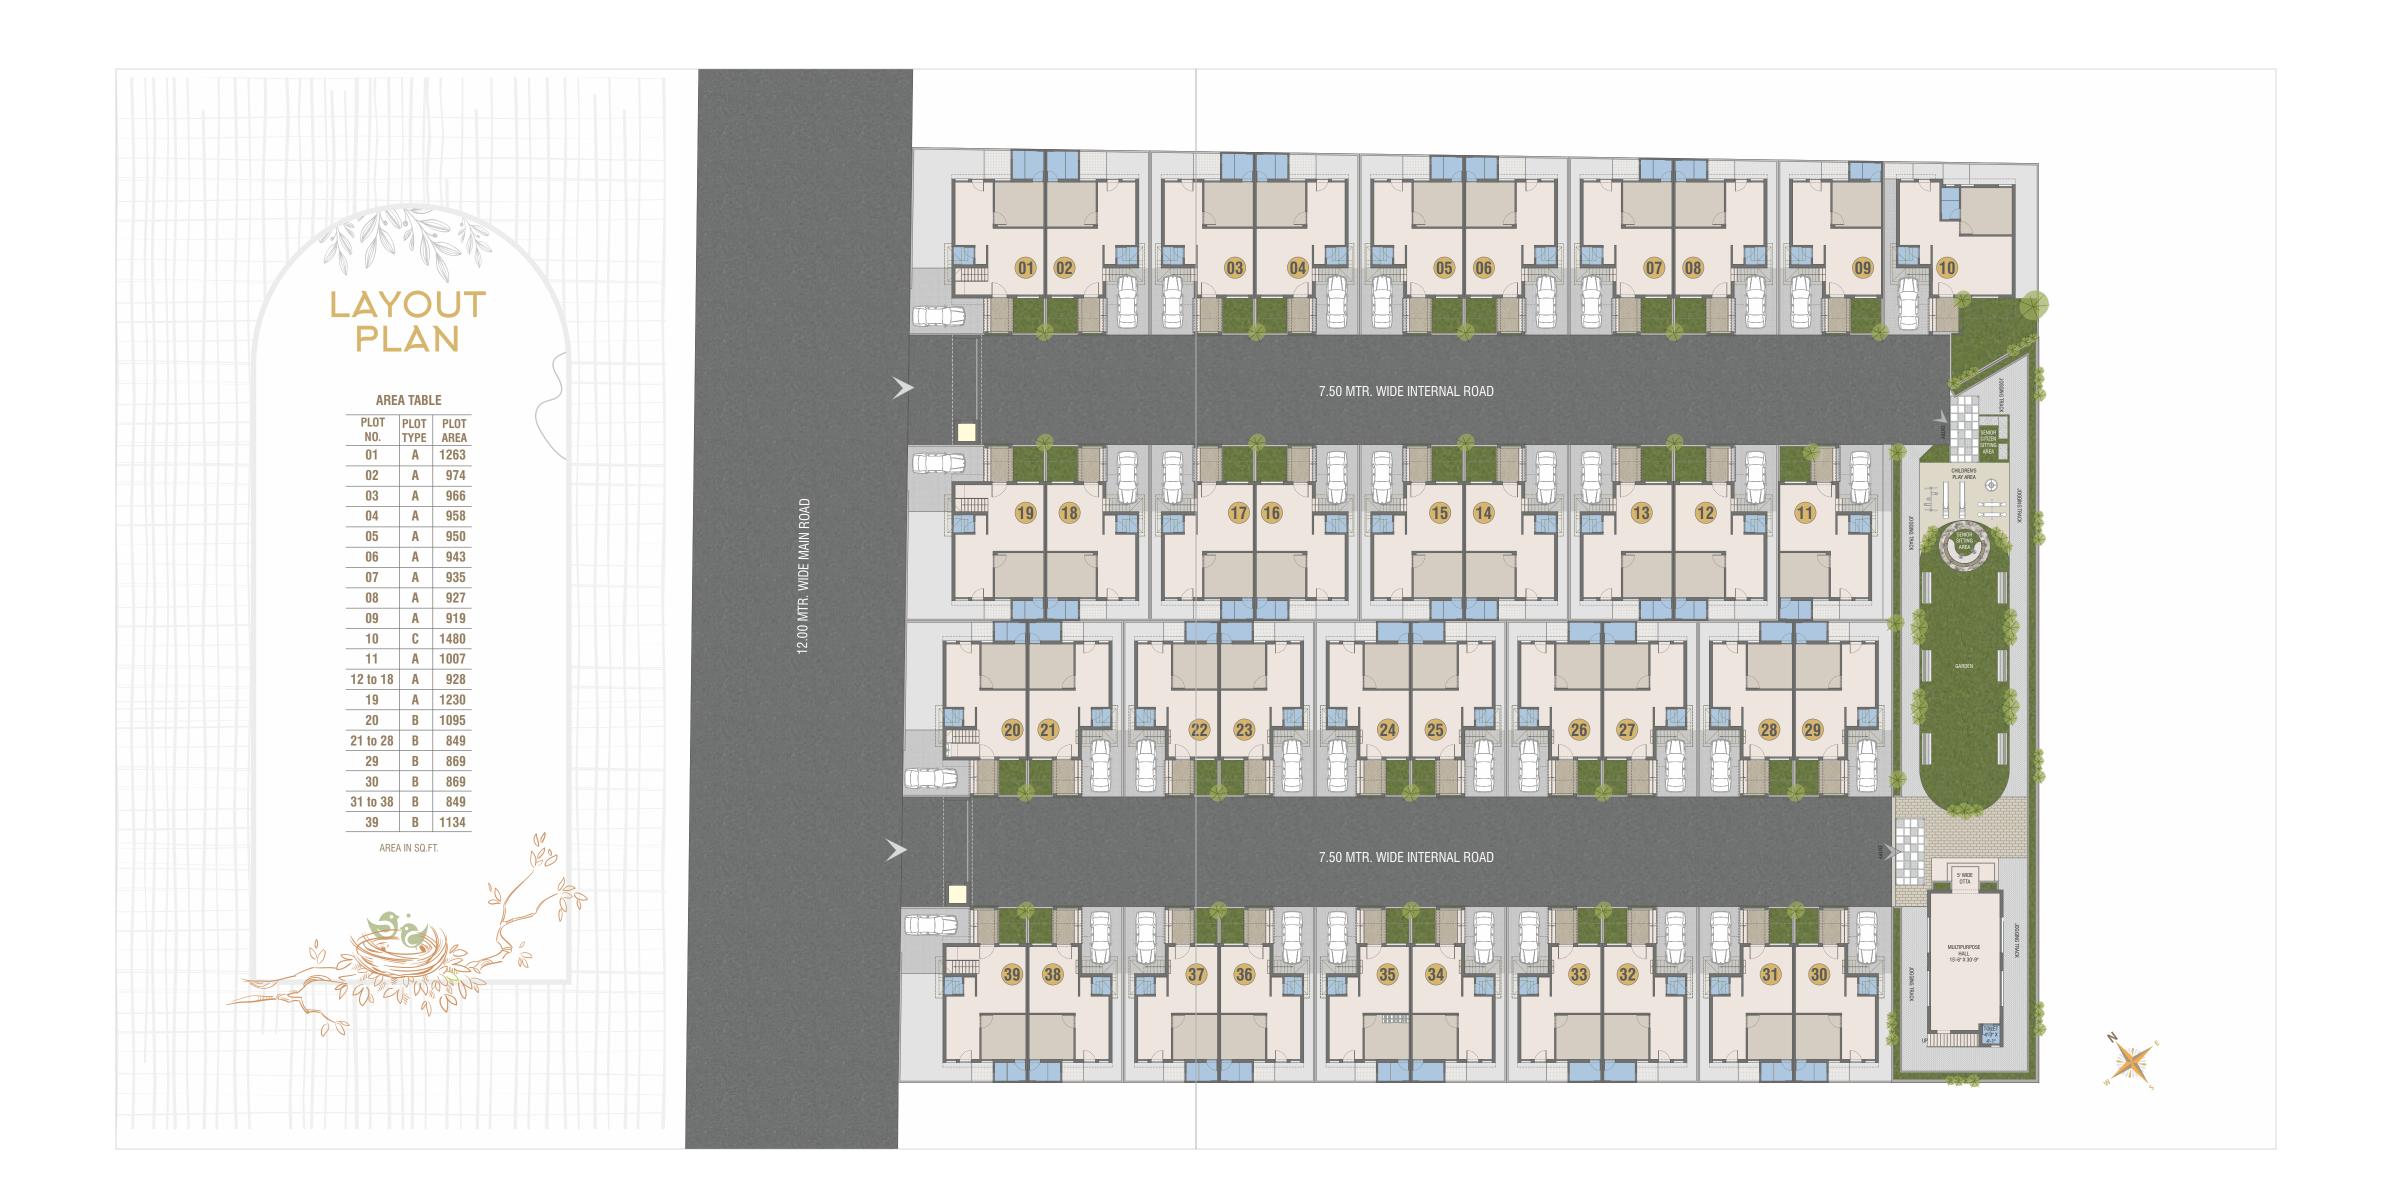

# KEYPLAN

PAYMENT TERMS: BOOKING: - 10% | AGREEMENT: -15% | PLINTH LEVEL: -15% | GROUND FLOOR SLAB: -15% | FIRST FLOOR SLAB: -15% | SECOND FLOOR SLAB: -15% BRICK MASONRY: -5% | FLOORING: -5% | FINISHING: -5%