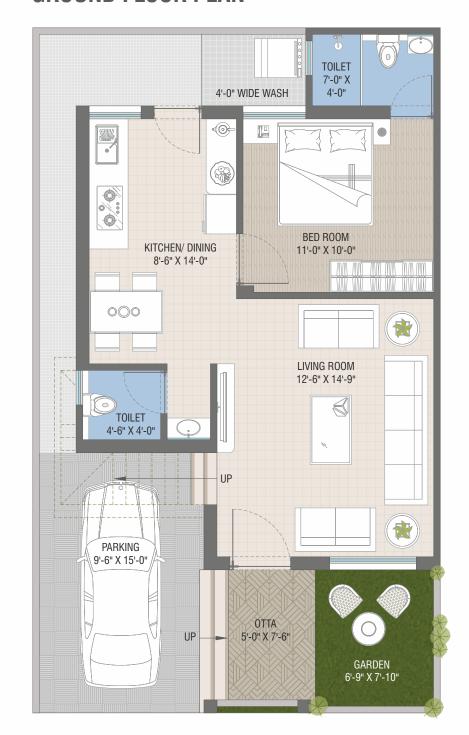

**" Shantam Nest "**Opp. Darshanam Crest,
Beside Shree Amar Shraddha Society,
Soma Talav - Tarsali Ring Road, Tarsali,
Vadodara, Gujarat 390004

Mobile: **63 51 51 39 39** 

Email: vaibhavinfravadodara@gmail.com



**ASHOK SHAH** & **A**SSOCIATES



4 & 4.5 BHK SERENE TRIPLEX VILLA



YOUR SANCTUARY IN NATURE











# DISCOVER SERENITY IN EVERY DETAIL

At Nest Villa, we believe that every detail matters. That's why our balconies are adorned with lush
plants and thoughtfully placed
lighting, creating an oasis of calm
both day and night. It's a place where
you can stargaze, listen to the
soothing sounds of nature, and let the worries of the world melt away.









# **GROUND FLOOR PLAN**



B.UP AREA = 680.00 SQ.FT.

# FIRST FLOOR PLAN



# SECOND FLOOR PLAN



B.UP AREA = 645.00 SQ.FT.

B.UP AREA = 460.00 SQ.FT.



# **GROUND FLOOR PLAN**



B.UP AREA = 616.00 SQ.FT.

# FIRST FLOOR PLAN



B.UP AREA = 582.00 SQ.FT.

# SECOND FLOOR PLAN



B.UP AREA = 415.00 SQ.FT.



# **AMENITIES**



•II-II• GYM ROOM



JOGGING TRACK





SENIOR CITIZEN SITTING



AC. MULTIPURPOSE HALL



GAZEB0



CHILDREN PLAY AREA



LUSH GREEN GARDEN



AC. MINI THEATRE



# **GROUND FLOOR**



# FIRST FLOOR







# **SPECIFICATION**

### STRUCTURE:

 Earthquake resistant RCC frame structure designed by approved Structural Consultant.

### **FLOORING**

- Premium quality glazed vitrified tiles in all room.
- Anti-skid flooring in Bath, Wash and Balcony.

### **WALL FINISH**

- Interior: Smooth finis