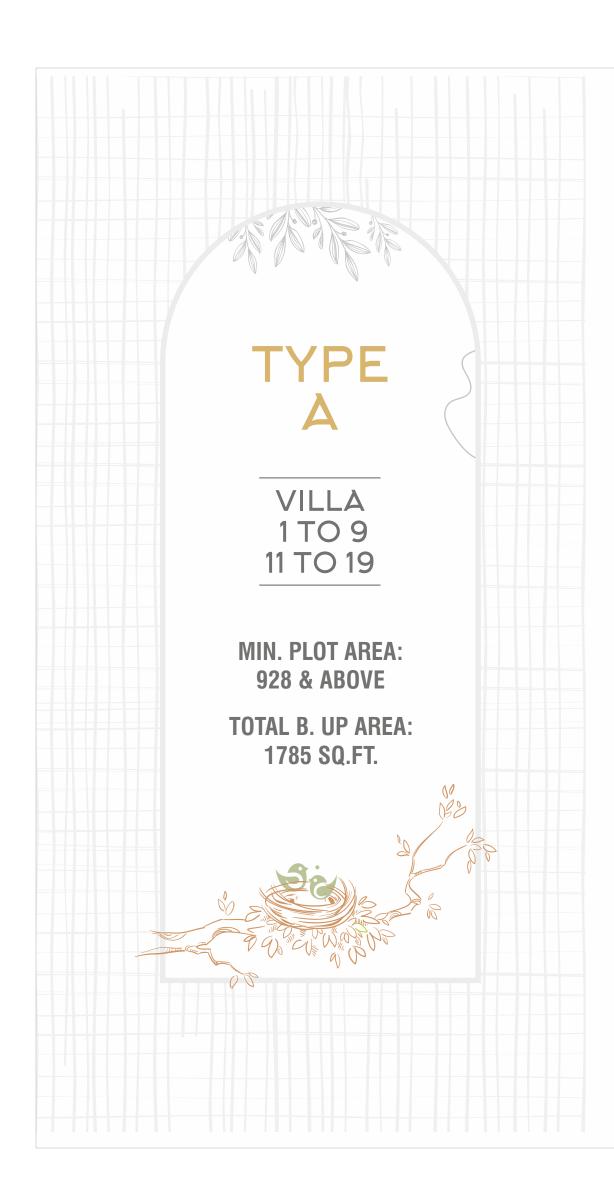

# KEYPLAN

PAYMENT TERMS: BOOKING: - 10% | AGREEMENT: -15% | PLINTH LEVEL: -15% | GROUND FLOOR SLAB: -15% | FIRST FLOOR SLAB: -15% | SECOND FLOOR SLAB: -15% BRICK MASONRY: -5% | FLOORING: -5% | FINISHING: -5%