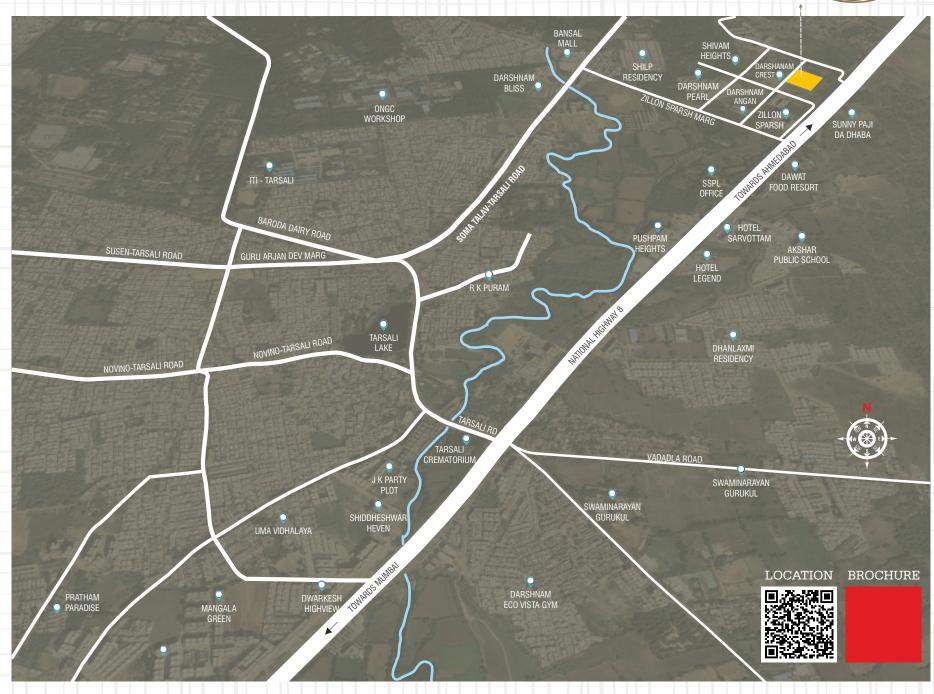

# KEYPLAN

PAYMENT TERMS: BOOKING: - 10% | AGREEMENT: -15% | PLINTH LEVEL: -15% | GROUND FLOOR SLAB: -15% | FIRST FLOOR SLAB: -15% | SECOND FLOOR SLAB: -15% BRICK MASONRY: -5% | FLOORING: -5% | FINISHING: -5%